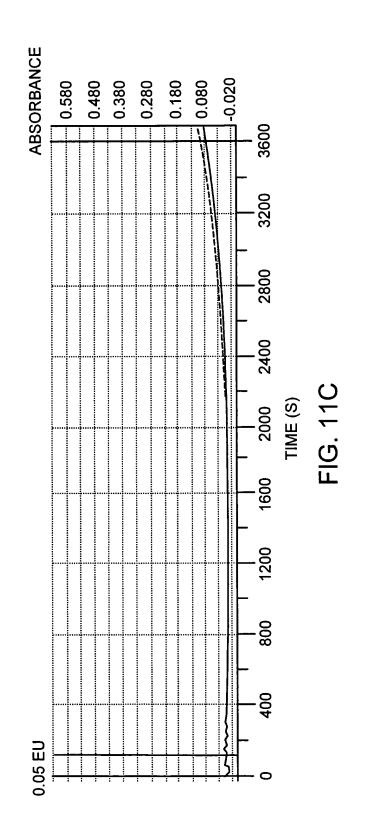

٠

.

•

Title: METHODS AND COMPOSITIONS FOR THE DETECTION OF MICROBIAL CONTAMINANTS Inventors: Wainwright *et al.* Serial No.: 10/803,177 Atty Docket No.: CHR-004 Attorney for Applicants: Diana M. Steel Sheet 15 of 20